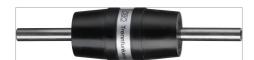

## Technical data sheet Closed spark gap, able to carry lightning current

Closed, lightning current carrying spark gap for separation of electrically conductive plant components.

- Connection bolts; Ø 10 mm; stainless steel.
- Pulsed current 50 kA (10/350)
- BET

Tested Application: Installation of electrical isolations for external lighting protection and earthing systems, e.g. two earthing systems on account of mutual influence or corrosion (corrosion current prevention).