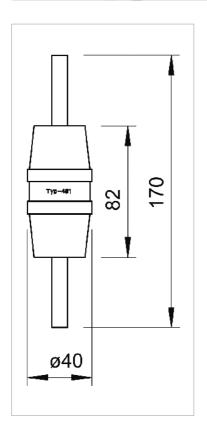

## Technical data sheet Closed spark gap, able to carry lightning current

Closed, lightning current carrying spark gap for separation of electrically conductive plant components.

- Connection bolts; Ø 10 mm; stainless steel.
- Pulsed current 50 kA (10/350)
- BET

| Type | Lightning<br>impulse<br>current<br>(10/350)<br>kA | e surge | protectio | Respons<br>e voltage<br>kV | ture | Pack<br>Units | Weight kg/100 pc. | ArtNo.      |
|------|---------------------------------------------------|---------|-----------|----------------------------|------|---------------|-------------------|-------------|
| 481  | 50                                                | 100     | < 5       | 2.5                        | -20  | 1             | 126 500           | 524008<br>5 |